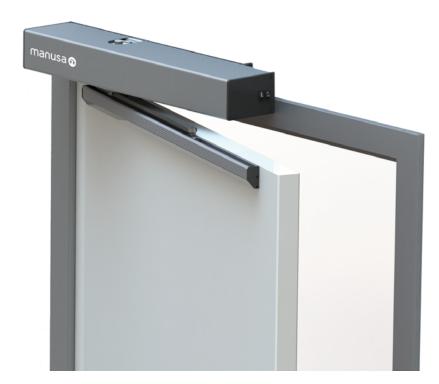

## Swing door operator Vector

Vector is the Manusa operator for automatic swing doors, with high efficiency and high performance, designed for heavy traffic areas. It allows to automate any kind of swing door, new or existing, and is also recommended for hermetic doors.

Compact design with minimum aesthetic impact.

Dimensions:
89 x 130 x 675 mm.

High : performance. :

For single and double-leaf doors.

Recommended also for hermetic doors.

Low Energy.

Push & Goactivation.

Wide range of accessories.

EN16005 Standardcompliance.