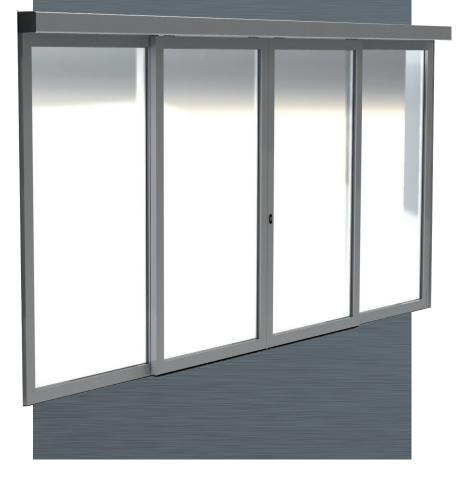

## New aluminium profiles A45-S4, A45-S2 and A45-4

Design and safety tailored to meet any requirement

Manusa has improved and reinforced its profiles used for panic break-out doors A45-S4 and A45-S2 indicated for doors located in evacuation exits, as well as its more robust leaf, A45-4.

**Improved and reinforced** aluminium profiles.

Wide range of finishes available.

Modern design, perfectly integrated with contemporary architecture.

Wide range of dimensions and weights allowed.

**Simplified assembly**, without complex machining.

The combination of the new aluminium profiles for panic break-out doors and the Manusa Visio Operator provides the optimum automatic sliding door solution for the most demanding applications in evacuation routes.

During normal operation, the door acts as an automatic sliding one, but in the event of an emergency, a simple push is enough to fold the leaves back to the sides to provide a wider opening space in order to make easier the evacuation. Release force of panic break-out system in compliance with the Standard.