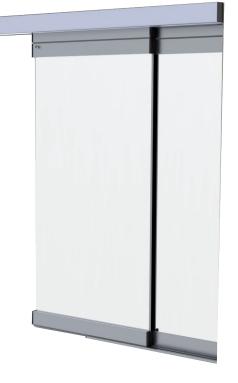

**Reliable and safe panic break-out** system.

Maximum transparency in A45-S2 version, panic break-out aluminium profile based on bare glass with no vertical profiles.

Adhesive safety pictograms indicating the break-out function, and signals for mobile leaves.