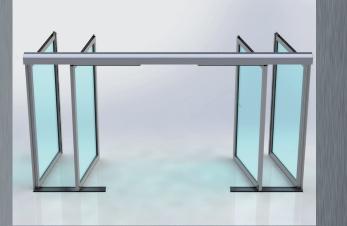

During normal operation, the door acts as an automatic sliding one, but in the event of an emergency, a simple push is enough to fold the leaves back to the sides to provide a wider opening space in order to make easier the evacuation. Release force of panic break-out system in compliance with the Standard.

**Reliable and safe panic break-out** system.

Maximum transparency in A45-S2 version, panic break-out aluminium profile based on bare glass with no vertical profiles.

Adhesive safety pictograms indicating the break-out function, and signals for mobile leaves.